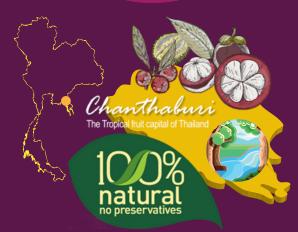

# **LOCALLY HARVESTED FRUITS**

Lily Fresh is grown and manufactured in Chanthaburi, Thailand. The province is truly a gold mine for its varieties of tropical fruits. The fertile soil, sun and abundant rain along with perfected local cultivation techniques ensure the taste and unmatchable quality Lily Fresh offers.