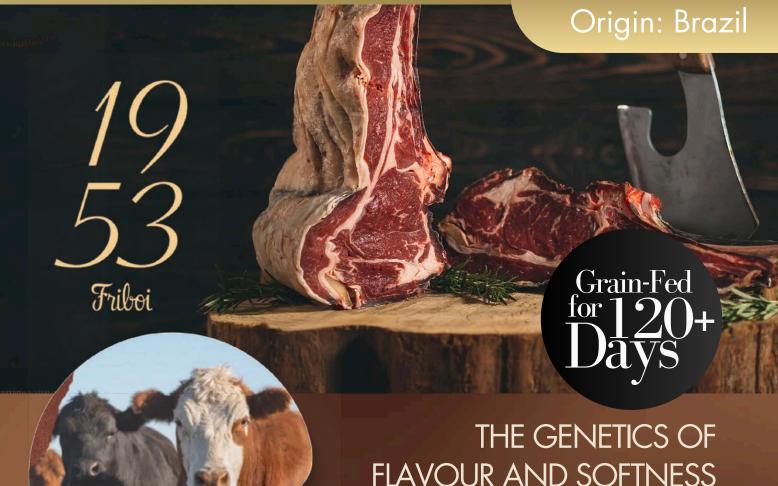

## FLAVOUR AND SOFTNESS

At Friboi 1953, our cattle are young, aged up to 24 months. It is given a particular grain-based diet for 120 days and comes with an origin guarantee based on the selection of European breeds that have been scientifically demonstrated to be good in tenderness, marbling, and quality.

The complete range is made up of 50% taurine beef blood, including British, continental and adapted breeds, which have been meticulously selected to create our premium beef.

## **GUARANTEE OF ORIGIN**

To guarantee origin and quality at all stages of the process, Friboi 1593 beef come from selected farms, where they are raised with care, affection and respect for the environment.