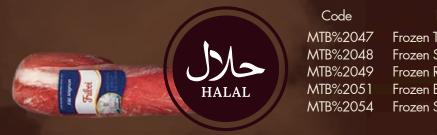

**JAGOTA** 

| Code     | Product Cuts          | Sizes             |
|----------|-----------------------|-------------------|
| MTB%2047 | Frozen Tenderloin     | 12 - 18 KG X 1 BX |
| MTB%2048 | Frozen Striploin      | 16 - 25 KG X 1 BX |
| MTB%2049 | Frozen Rib-Eye IW/VAC | 15 - 25 KG X 1 BX |
| MTB%2051 | Frozen Beef Tongue    | 12 - 25 KG X 1 BX |
| MTB%2054 | Frozen Short ribs     | 15 - 25 KG X 1 BX |
|          |                       |                   |